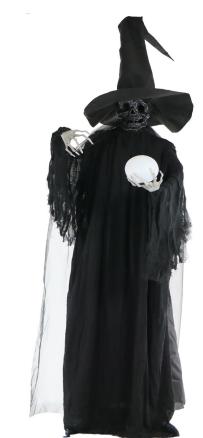

- Life-size Phantom Witch holding a crystal ball for a multitude of indoor and outdoor display ideas
- Multi-color crystal ball lights up with strobe effect (Can be operated with or without skull lights)
- Skull lights up with a multi-color strobe light (Can be operated with or without crystal ball lights)
- Battery-operated for convenient placement (two LR-44 watch batteries **not** included)
- Includes an optional plastic stand with a broad, sturdy base for standing displays
- Hang from trees, porch, overhang, or sit in chair/hay bale (mounting accessories not included)
- Bendable arms with slender bony hands allow you to position the phantom witch and her crystal ball in many scary (or funny) poses

| Model       | Description                   | Size                  |
|-------------|-------------------------------|-----------------------|
| HHWITCH-2FL | Phantom Witch w/ Crystal Ball | 26" D x 47" W x 90" H |
|             |                               |                       |